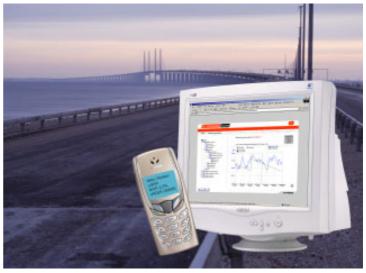

# Our web measuring service does the monitoring for you

#### **Measuring station**

Connect your sensors to a fixed or portable Mitec GSM measuring station (we can also deliver sensors).

You own the measuring station and we collect the data for you via our measuring server.

#### Internet

Log in on www.it-sensors.com using your private password via Internet Explorer.

Your graphs and statistics are updated regularly on your private site for a low monthly cost.

#### **Mobile phone**

Alarm and measuring values are sent to your mobile phone.

Check measuring values and switch equipment on and off from your phone.

#### Try yourself!

Go to <u>www.it-sensors.com</u> and login using the id "acme" and pw "demo".