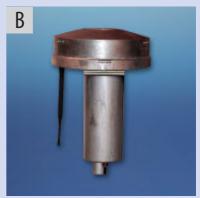

#### B Well enclosure

Special enclosure for measuring in environmental wells, measuring station, batteries and sensors are mounted inside well pipe. Enclosure fits directly in lockable standard lids and is protected from view and external influences. Protection class IP65, cable throughput for level sensors. Design is patent-protected.