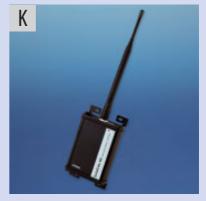

#### K Aluminium enclosure

Compact enclosure in extruded aluminium with protection-class IP65. External antenna contact. For DC-power supply 6-45V. Fixed cable for connecting measuring sensors and power supply.