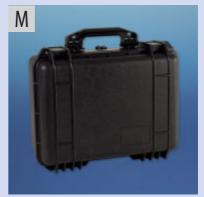

#### M Portable measuring station

Environmental measuring station with IP65 enclosure for fixed or portable use. Integrated batteries with long life-length. Screw connection-block for sensors.