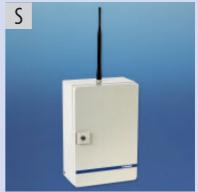

#### S Industrial cabinet

Wall-mounted steel cabinet with lockable door. For mains power supply 80 - 230 V, 50/60 Hz.. External antenna contact. Screw connection-block for sensor connection. Battery power-supply optional.