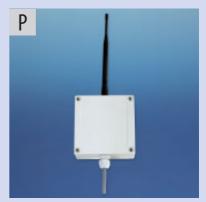

#### P Plastic enclosure

Compact plastic enclosure with protection class IP65 and inbuilt antenna. For DC-power supply 6-45V. Fixed connection cable for sensors and power supply.