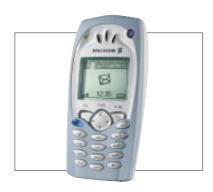

#### Mobil phone is your display

SatelLite60 sends an alarm directly to a mobile phone when a limit is exceeded. Measuring data can be sent automatically as SMS, also requested by sending a SMS. SatelLite60 has outputs for controlling on and off. Functions in SatelLite60 are set remotely from PC using Mitec's PC program.

#### **Mobile phone**

Alarm and measuring values are sent to your mobile phone.

Check measuring values and switch equipment on and off from your phone.