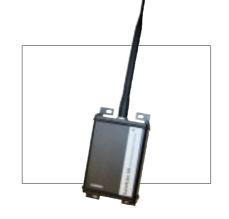

# Mitec SatelLite60 GSM logger

### **Mitec SatelLite60**

Compact battery-operated GSM logger for remote monitoring in industry and environment

#### SatelLite60 GSM logger

- Data logger with integrated GSM modem
- Battery-operated, extremely low power-consumption
- Alarm, measuring values and control output using SMS
- Radio modem as option
- Power supply of sensors
- Measures pressure, level, temperature, flow, pH, electricity/power, current, voltage, pulses etc.
- 1 to 9 measuring sensors connect directly
- IP65 enclosure in aluminium, steel or plastic

#### K Aluminium enclosure

Compact enclosure in extruded aluminium with protection-class IP65. External antenna contact. For DC-power supply 6-45V. Fixed cable for connecting measuring sensors and power supply.