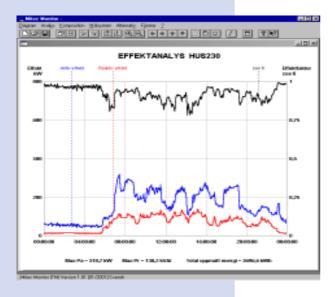

#### Collect and present measuring data

SatelLite60 logs continually and measuring data can be presented either:

- via it-sensors.com Mitec's measuring service on Internet (see back page of this brochure), or
- using your own PC with measuring server program Mitec Monitor. Mitec Monitor is a measuring server program for everything from one to several hundred measuring stations. Monitor automatically collects data from measuring stations and sends trend alarms via SMS and email. Monitor has advanced analysis tools and can automatically publish measuring data and statistics on your network or export to your website.